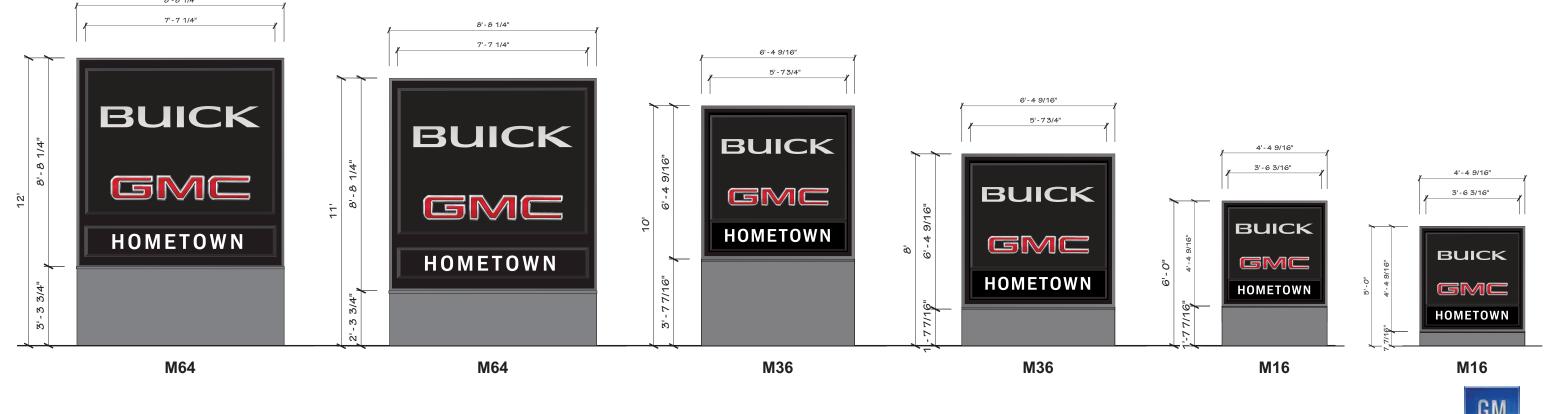

## Buick GMC Sign Family

15'-0 1/2" -

## BUICK **FLAT GRAPHICS** REFER TO MASTER DRAWINGS FOR PRODUCTION SIZES - 11'-3 1/4" -1' - 10 1/2" BUICK 1' - 2 1/2" HOMETOWN - 8'**-**8 1/4"----1' - 5 1/8" BUICK HOMETOWN 1' - 1 1/8" Avaible Standard Heights 47', 42', 37' HOMETOWN BUICK 11 1/4" — 6'**-**4 9/16"— Avaible Standard Heights 36', 31', 26' BUICK 1' - 1 1/8" BUICK HOMETOWN 9 9/16" HOMETOWN HOMETOWN P245 P137 P92 **S64** P38 **S36 S16**

| COI  | COPY SIZE BY SIGN |              |  |
|------|-------------------|--------------|--|
| SIGN | BUICK             | GMC          |  |
| P245 | 1' - 7 1/4"       | 1' - 10 1/2" |  |
| P137 | 1' - 2 1/2"       | 1' - 5 1/8"  |  |
| P92  | 11 1/4"           | 1' - 1 1/8"  |  |
| S64  | 11 1/4"           | 1' - 1 1/8"  |  |
| P38  | 8"                | 9 9/16"      |  |
| S36  | 8"                | 9 9/16"      |  |
| S16  | 4 7/8"            | 6 1/2"       |  |

## Buick GMC Sign Family

| COPY SIZE BY SIGN |             |              |
|-------------------|-------------|--------------|
| SIGN              | BUICK       | GMC          |
| P245              | 1' - 7 1/4" | 1' - 10 1/2" |
| P137              | 1' - 2 1/2" | 1' - 5 1/8"  |
| P92               | 11 1/4"     | 1' - 1 1/8"  |
| S64               | 11 1/4"     | 1' - 1 1/8"  |
| P38               | 8"          | 9 9/16"      |
| S36               | 8"          | 9 9/16"      |
| S16               | 4 7/8"      | 6 1/2"       |