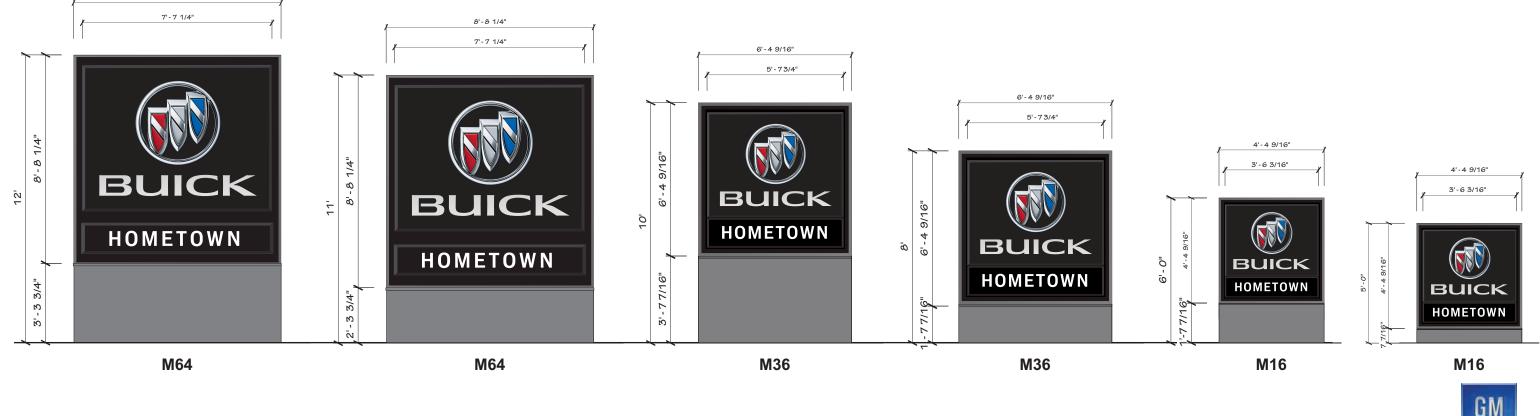

NOTE: DIMENSIONS ARE APPROXIMATE PENDING FINAL ENGINEERING.

2655 International Parkway Virginia Beach, VA 23452

Phone: 757.301.7008

Fax: 866.418.9462

Call Toll-Free 844.511.7565 This document is the sole property of AGI, and all design, manufacturing, reproduction, use and sale rights regarding the same are expressly forbidden. It is submitted under a confidential relationship, for a special purpose, and the recipient, by accepting this document assumes custody and agrees that this document will not be copied or reproduced in whole or in part, nor its contents revealed in any manner or to any purpose for which it was tendered, nor any special features peculiar to this design be incorporated in other projects.