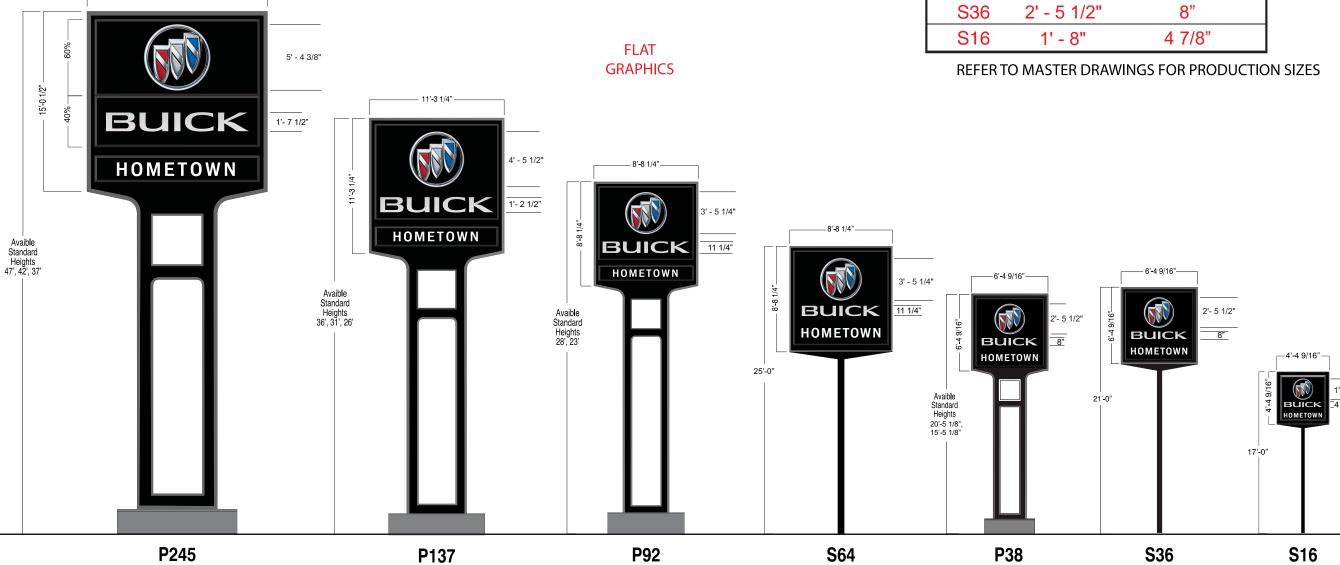

## **Buick Sign Family**

15'-0 1/2" -

| COPY SIZE BY SIGN |             |             |
|-------------------|-------------|-------------|
| SIGN              |             | BUICK       |
| P245              | 5' - 4 3/8" | 1' - 7 1/2" |
| P137              | 4' - 5 1/2" | 1' -2 1/2"  |
| P92               | 3' - 5 1/4" | 11 1/4"     |
| S64               | 3' - 5 1/4" | 11 1/4"     |
| P38               | 2' - 5 1/2" | 8"          |
| S36               | 2' - 5 1/2" | 8"          |
| S16               | 1' - 8"     | 4 7/8"      |

## **Buick Sign Family**

| COPY SIZE BY SIGN |             |             |  |
|-------------------|-------------|-------------|--|
| SIGN              |             | BUICK       |  |
| P245              | 5' - 4 3/8" | 1' - 7 1/2" |  |
| P137              | 4' - 5 1/2" | 1' -2 1/2"  |  |
| P92               | 3' - 5 1/4" | 11 1/4"     |  |
| S64               | 3' - 5 1/4" | 11 1/4"     |  |
| P38               | 2' - 5 1/2" | 8"          |  |
| S36               | 2' - 5 1/2" | 8"          |  |
| S16               | 1' - 8"     | 4 7/8"      |  |