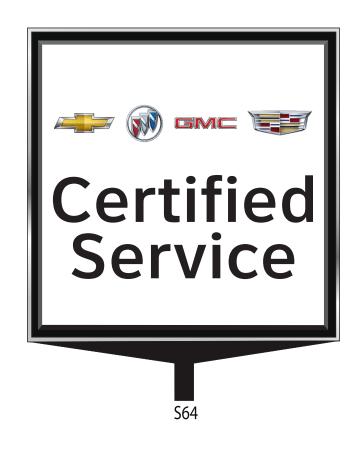

#### Certified Service Chevrolet Buick Cadillac Sign Family

|      |     | COPY S      | IZE BY SI   | GN        |         |
|------|-----|-------------|-------------|-----------|---------|
| SIGN |     |             |             | Certified | Service |
| S64  | 11" | 1' - 6 1/2" | 1' - 1 1/2" | 10 3/4"   | 10 3/4" |
| S36  | 8"  | 1' - 1 3/8" | 9"          | 7 7/8"    | 7 7/8"  |
| S16  | 5"  | 8"          | 5 5/8"      | 5"        | 5"      |