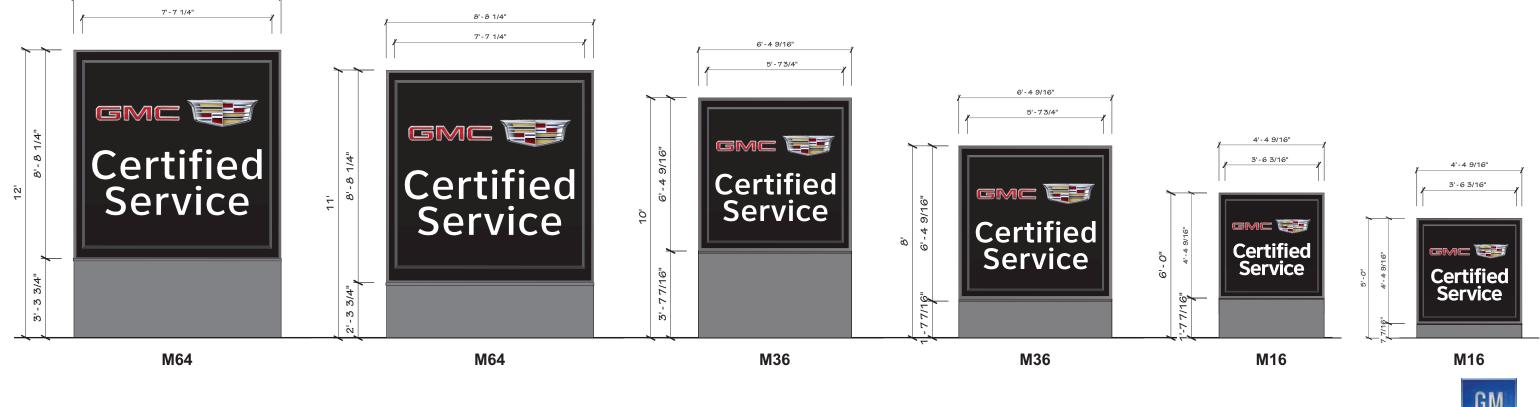

#### Certified Service GMC Sign Family

|      | COPY S      | IZE BY SIGN |         |
|------|-------------|-------------|---------|
| SIGN | GMC         | Certified   | Service |
| S64  | 1' - 3 3/4" | 8 1/2"      | 8 1/2"  |
| S36  | 11 3/4"     | 6 1/8"      | 6 1/4"  |
| S16  | 6 3/8"      | 3 7/8"      | 3 7/8"  |