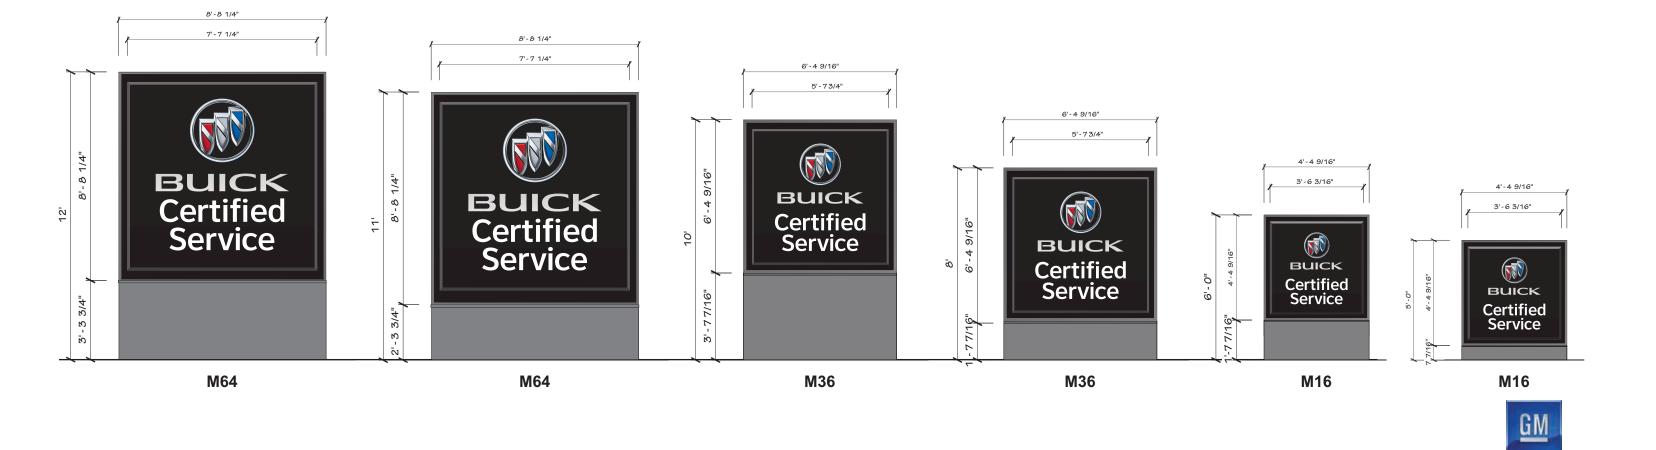

amily

|      | COPY S      | SIZE BY SIGN |         |
|------|-------------|--------------|---------|
| SIGN | Buick       | Certified    | Service |
| S64  | 3' - 4 1/4" | 8 3/8"       | 8 3/8"  |
| S36  | 2' - 5 7/8" | 6 1/8"       | 6 1/8"  |
| S16  | 1' - 5 3/4" | 3 7/8"       | 3 7/8"  |





#### REFER TO MASTER DRAWINGS FOR PRODUCTION SIZES





2655 International Parkway Virginia Beach, VA 23452

Phone: 757.301.7008

Fax: 866.418.9462

Call Toll-Free 844.511.7565



Certified Service Buick Sign Family

|      | COPY S      | IZE BY SIGN |         |
|------|-------------|-------------|---------|
| SIGN | BUICK       | Certified   | Service |
| S64  | 3' - 4 1/4" | 8 3/8"      | 8 3/8"  |
| S36  | 2' - 5 7/8" | 6 1/8"      | 6 1/8"  |
| S16  | 1' - 5 3/4" | 3 7/8"      | 3 7/8"  |



2655 International Parkway Virginia Beach, VA 23452

Phone: 757.301.7008 Fax: 866.418.9462 Call Toll-Free 844.511.7565



#### Certified Service GMC Sign Family

|      | COPYS       | SIZE BY SIGN |         |
|------|-------------|--------------|---------|
| SIGN | GMC         | Certified    | Service |
| S64  | 1' - 3 3/4" | 8 1/2"       | 8 1/2"  |
| S36  | 11 3/4"     | 6 1/8"       | 6 1/4"  |
| S16  | 6 3/8"      | 3 7/8"       | 3 7/8"  |









2655 International Parkway Virginia Beach, VA 23452 Phone: 757.301.7008

Fax: 866.418.9462

Call Toll-Free 844.511.7565



#### Certified Service GMC Sign Family

|      | COPY S      | IZE BY SIGN |         |
|------|-------------|-------------|---------|
| SIGN | GMC         | Certified   | Service |
| S64  | 1' - 3 3/4" | 8 1/2"