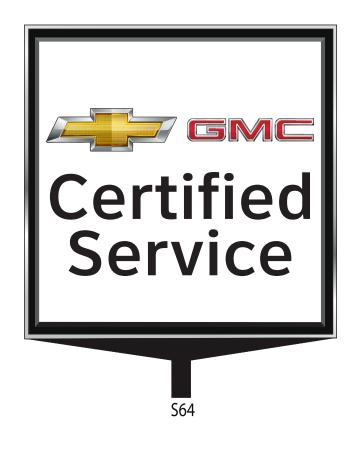

#### Certified Service Chevrolet GMC Sign Family

|      | С           | OPY SIZE    | BY SIGN   |         |
|------|-------------|-------------|-----------|---------|
| SIGN |             | GMC         | Certified | Service |
| S64  | 2' - 4"     | 1' - 4"     | 10 3/4"   | 10 3/4" |
| S36  | 1' - 8"     | 1' - 1 1/2" | 7 7/8"    | 7 7/8"  |
| S16  | 1' - 1 3/8" | 8"          | 4 7/8"    | 4 7/8"  |

#### Certified Service Chevrolet GMC Sign Family

|      | C           | OPY SIZE    | BY SIGN   |         |
|------|-------------|-------------|-----------|---------|
| SIGN |             | GMC         | Certified | Service |
| S64  | 2' - 4"     | 1' - 4"     | 10 3/4"   | 10 3/4" |
| S36  | 1' - 8"     | 1' - 1 1/2" | 7 7/8"    | 7 7/8"  |
| S16  | 1' - 1 3/8" | 8"          | 4 7/8"    | 4 7/8"  |