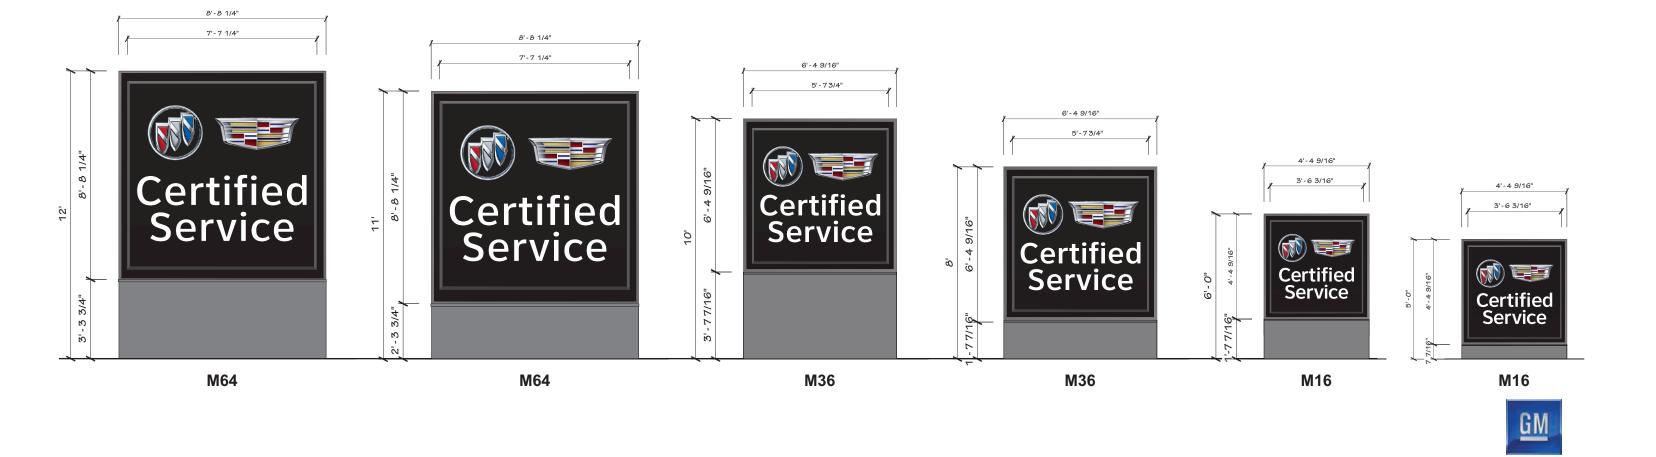

--|-----------|---------|
| SIGN |             |             | Certified | Service |
| S64  | 2' - 4"     | 1' - 4"     | 10 3/4"   | 10 3/4" |
| S36  | 1' - 8"     | 1' - 1 1/2" | 7 7/8"    | 7 7/8"  |
| S16  | 1' - 1 3/8" | 8"          | 4 7/8"    | 4 7/8"  |









2655 International Parkway Virginia Beach, VA 23452

Phone: 757.301.7008

Fax: 866.418.9462

Call Toll-Free 844.511.7565



### Certified Service Buick Cadillac Sign Family

|      | C           | OPY SIZE    | BY SIGN   |         |
|------|-------------|-------------|-----------|---------|
| SIGN |             |             | Certified | Service |
| S64  | 2' - 4"     | 1' - 4"     | 10 3/4"   | 10 3/4" |
| S36  | 1' - 8"     | 1' - 1 1/2" | 7 7/8"    | 7 7/8"  |
| S16  | 1' - 1 3/8" | 8"          | 4 7/8"    | 4 7/8"  |



2655 International Parkway Virginia Beach, VA 23452

Phone: 757.301.7008

Fax: 866.418.9462

Call Toll-Free 844.511.7565



### Certified Service GMC Cadillac Sign Family

|      | С      | OPY SIZE    | BY SIGN   |         |
|------|--------|-------------|-----------|---------|
| SIGN | GMC    |             | Certified | Service |
| S64  | 9"     | 1' - 1 1/2" | 10 3/4"   | 10 3/4" |
| S36  | 6 5/8" | 10"         | 7 7/8"    | 7 7/8"  |
| S16  | 4"     | 6 3/8"      | 4 7/8"    | 4 7/8"  |









2655 International Parkway Virginia Beach, VA 23452

Phone: 757.301.7008

Fax: 866.418.9462

Call Toll-Free 844.511.7565



### Certified Service GMC Cadillac Sign Family

|      | С      | OPY SIZE    | BY SIGN   |         |
|------|--------|-------------|-----------|---------|
| SIGN |