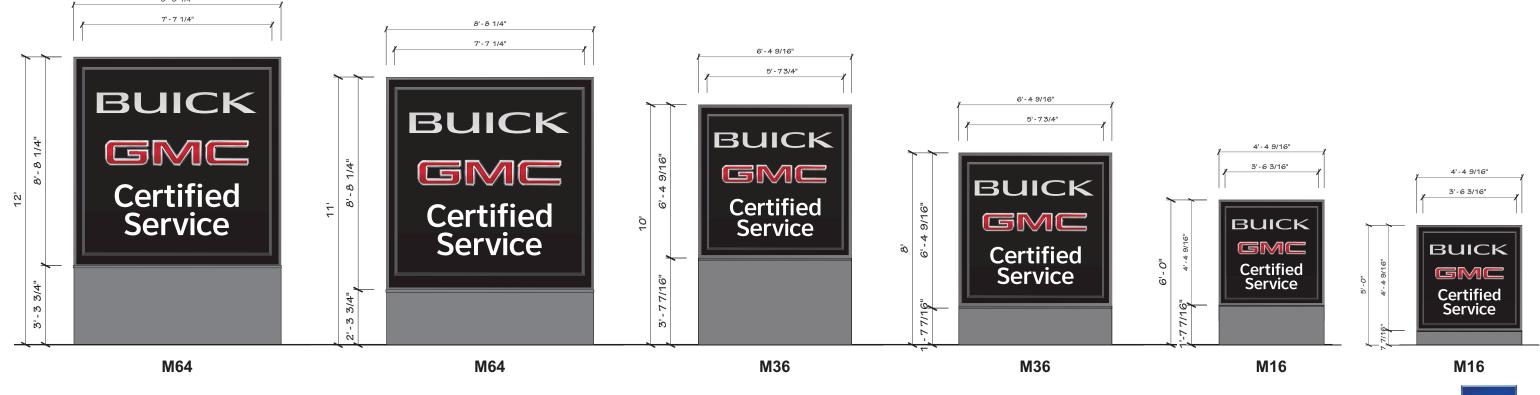

Phone: 757.301.7008 Fax: 866.418.9462 Call Toll-Free 844.511.7565

Certified Service Buick GMC Sign Family

|      | C       | OPY SIZE    | BY SIGN   |         |
|------|---------|-------------|-----------|---------|
| SIGN | BUICK   | GMC         | Certified | Service |
| S64  | 11 1/4" | 1' - 1 1/8" | 8 1/4"    | 8 1/4"  |
| S36  | 7 7/8"  | 9 7/16"     | 6 1/4"    | 6 1/4"  |
| S16  | 5"      | 6"          | 3 7/8"    | 3 7/8"  |

#### Certified Service Buick GMC Sign Family

|      | C       | OPY SIZE    | BY SIGN   |         |
|------|---------|-------------|-----------|---------|
| SIGN | BUICK   | GMC         | Certified | Service |
| S64  | 11 1/4" | 1' - 1 1/8" | 8 1/4"    | 8 1/4"  |
| S36  | 7 7/8"  | 9 7/16"     | 6 1/4"    | 6 1/4"  |
| S16  | 5"      | 6"          | 3 7/8"    | 3 7/8"  |