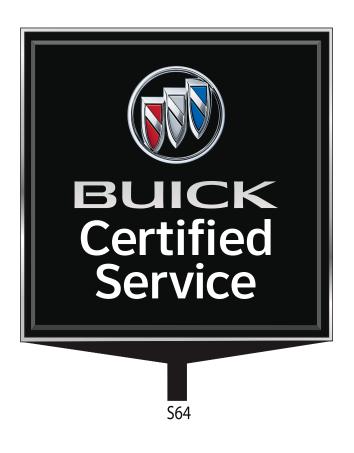

#### Certified Service Buick Sign Family

|      | COPY S      | SIZE BY SIGN |         |
|------|-------------|--------------|---------|
| SIGN | Buick       | Certified    | Service |
| S64  | 3' - 4 1/4" | 8 3/8"       | 8 3/8"  |
| S36  | 2' - 5 7/8" | 6 1/8"       | 6 1/8"  |
| S16  | 1' - 5 3/4" | 3 7/8"       | 3 7/8"  |