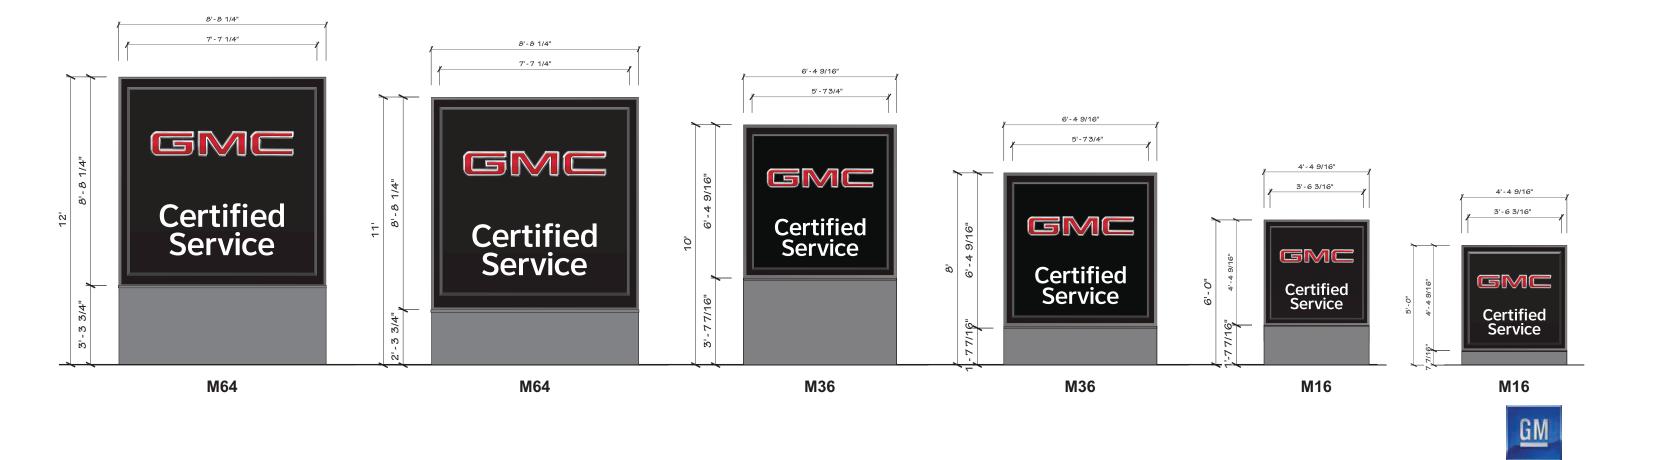

#### Certified Service GMC Sign Family

|      | COPYS       | SIZE BY SIGN |         |
|------|-------------|--------------|---------|
| SIGN | GMC         | Certified    | Service |
| S64  | 1' - 3 3/4" | 8 1/2"       | 8 1/2"  |
| S36  | 11 3/4"     | 6 1/8"       | 6 1/4"  |
| S16  | 6 3/8"      | 3 7/8"       | 3 7/8"  |

#### Certified Service GMC Sign Family

|      | COPY S      | IZE BY SIGN |         |
|------|-------------|-------------|---------|
| SIGN | GMC         | Certified   | Service |
| S64  | 1' - 3 3/4" | 8 1/2"      | 8 1/2"  |
| S36  | 11 3/4"     | 6 1/8"      | 6 1/4"  |
| S16  | 6 3/8"      | 3 7/8"      | 3 7/8"  |