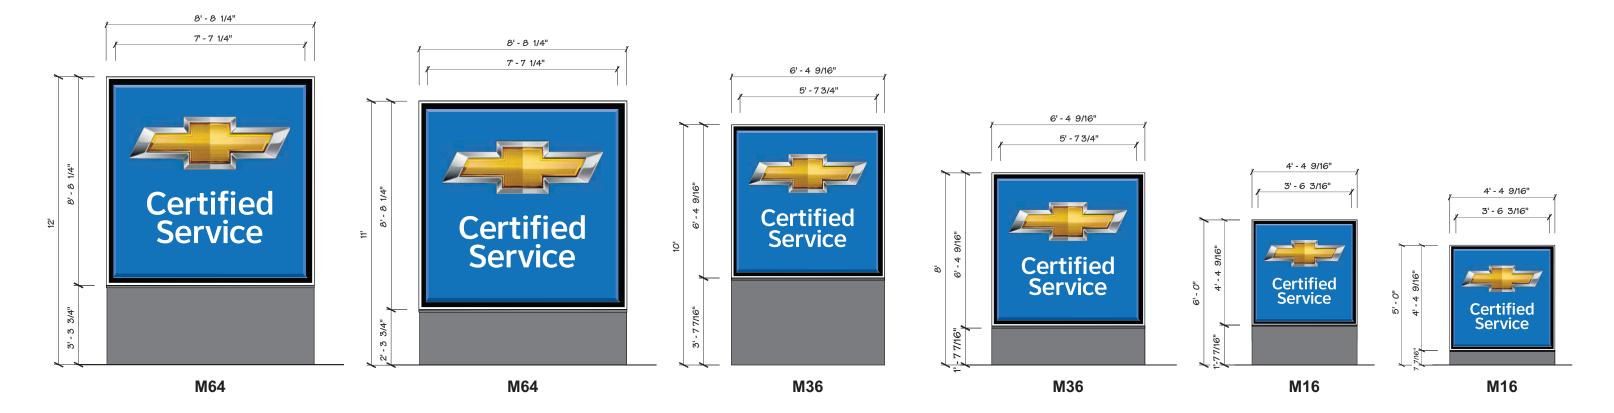

# **Certified Service**

R36 DIRECTIONAL

**Certified Service** 

**R16 DIRECTIONAL** 

**Certified Service** 

**RX9 DIRECTIONAL** 

**Certified Service** 

**RX4 DIRECTIONAL** 



2655 International Parkway Virginia Beach, VA 23452

Phone: 757.301.7008

Fax: 866.418.9462

Call Toll-Free 844.511.7565







Phone: 757.301.7008

Fax: 866.418.9462

Call Toll-Free 844.511.7565











Phone: 757.301.7008

Fax: 866.418.9462

Call Toll-Free 844.511.7565







Phone: 757.301.7008

Fax: 866.418.9462

Call Toll-Free 844.511.7565



#### Certified Service Buick Sign Family

|      | COPY S      | SIZE BY SIGN |         |
|------|-------------|--------------|---------|
| SIGN | Buick       | Certified    | Service |
| S64  | 3' - 4 1/4" | 8 3/8"       | 8 3/8"  |
| S36  | 2' - 5 7/8" | 6 1/8"       | 6 1/8"  |
| S16  | 1' - 5 3/4" | 3 7/8"       | 3 7/8"  |





#### REFER TO MASTER DRAWINGS FOR PRODUCTION SIZES





2655 International Parkway Virginia Beach, VA 23452

Phone: 757.301.7008

Fax: 866.418.9462

Call Toll-Free 844.511.7565



Certified Service Buick Sign Family

|      | COPY S