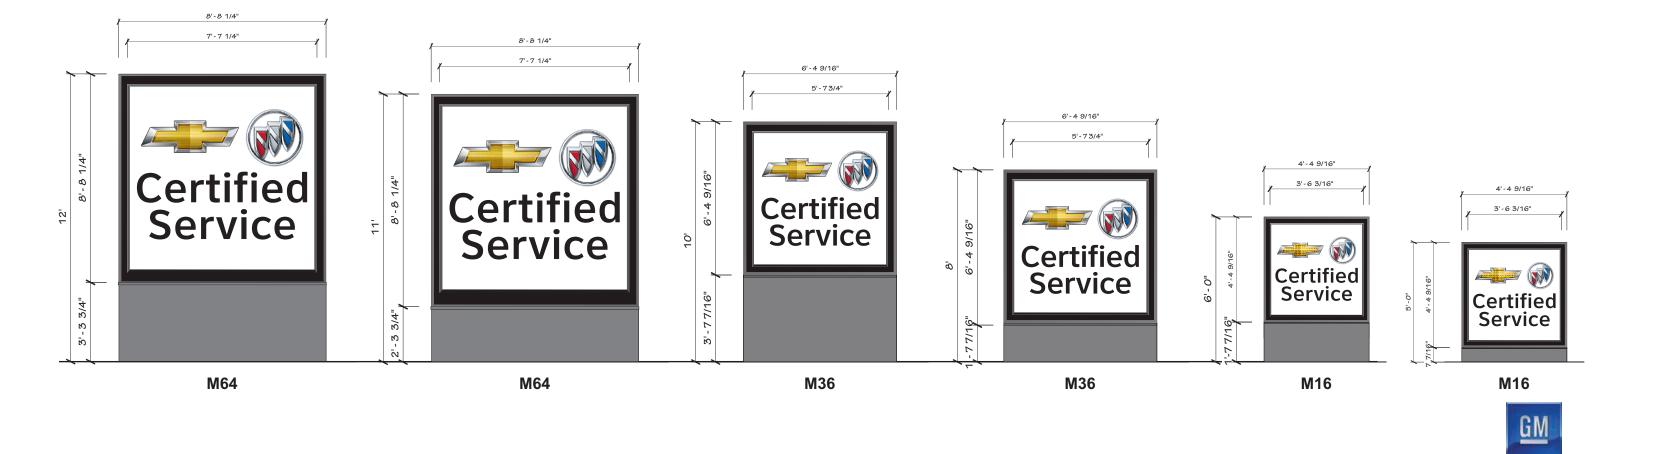

Phone: 757.301.7008

Fax: 866.418.9462

Call Toll-Free 844.511.7565

Phone: 757.301.7008

Fax: 866.418.9462

Call Toll-Free 844.511.7565

Certified Service Chevrolet Buick Sign Family

|      | C           | OPY SIZE    | BY SIGN   |         |
|------|-------------|-------------|-----------|---------|
| SIGN | AMINAT      |             | Certified | Service |
| S64  | 1' - 3 3/4" | 2' - 3 3/8" | 10 3/4"   | 10 3/4" |
| S36  | 11 1/2"     | 1' - 7 7/8" | 7 7/8"    | 7 7/8"  |
| S16  | 7 1/4"      | 1' - 0 1/2" | 5"        | 5"      |

#### Certified Service Chevrolet Buick Sign Family

|      | C           | OPY SIZE    | BY SIGN   |         |
|------|-------------|-------------|-----------|---------|
| SIGN | ANN         |             | Certified | Service |
| S64  | 1' - 3 3/4" | 2' - 3 3/8" | 10 3/4"   | 10 3/4" |
| S36  | 11 1/2"     | 1' - 7 7/8" | 7 7/8"    | 7 7/8"  |
| S16  | 7 1/4"      | 1' - 0 1/2" | 5"        | 5"      |