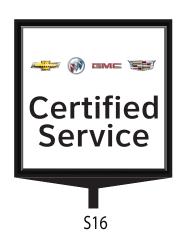

#### Certified Service Chevrolet Buick Cadillac Sign Family

|      |     | COPY S      | IZE BY SI   | GN        |         |
|------|-----|-------------|-------------|-----------|---------|
| SIGN |     |             |             | Certified | Service |
| S64  | 11" | 1' - 6 1/2" | 1' - 1 1/2" | 10 3/4"   | 10 3/4" |
| S36  | 8"  | 1' - 1 3/8" | 9"          | 7 7/8"    | 7 7/8"  |
| S16  | 5"  | 8"          | 5 5/8"      | 5"        | 5"      |