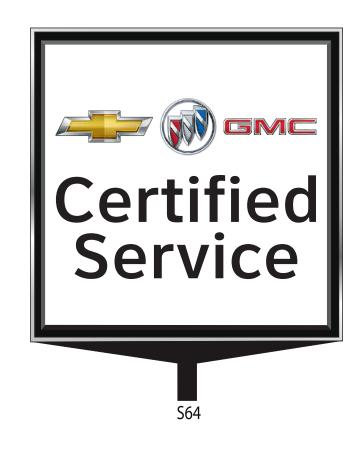

Phone: 757.301.7008

Fax: 866.418.9462

Call Toll-Free 844.511.7565

Phone: 757.301.7008

Fax: 866.418.9462

Call Toll-Free 844.511.7565

Certified Service Chevrolet Buick Sign Family

|      | C           | OPY SIZE    | BY SIGN   |         |
|------|-------------|-------------|-----------|---------|
| SIGN | AMINAT      |             | Certified | Service |
| S64  | 1' - 3 3/4" | 2' - 3 3/8" | 10 3/4"   | 10 3/4" |
| S36  | 11 1/2"     | 1' - 7 7/8" | 7 7/8"    | 7 7/8"  |
| S16  | 7 1/4"      | 1' - 0 1/2" | 5"        | 5"      |

#### Certified Service Chevrolet Buick Sign Family

|      | C           | OPY SIZE    | BY SIGN   |         |
|------|-------------|-------------|-----------|---------|
| SIGN | ANN         |             | Certified | Service |
| S64  | 1' - 3 3/4" | 2' - 3 3/8" | 10 3/4"   | 10 3/4" |
| S36  | 11 1/2"     | 1' - 7 7/8" | 7 7/8"    | 7 7/8"  |
| S16  | 7 1/4"      | 1' - 0 1/2" | 5"        | 5"      |