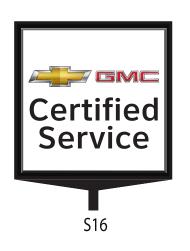

#### Certified Service Chevrolet GMC Sign Family

|      | С           | OPY SIZE    | BY SIGN   |         |
|------|-------------|-------------|-----------|---------|
| SIGN |             | GMC         | Certified | Service |
| S64  | 2' - 4"     | 1' - 4"     | 10 3/4"   | 10 3/4" |
| S36  | 1' - 8"     | 1' - 1 1/2" | 7 7/8"    | 7 7/8"  |
| S16  | 1' - 1 3/8" | 8"          | 4 7/8"    | 4 7/8"  |

#### Certified Service Chevrolet GMC Sign Family

|      | C           | OPY SIZE    | BY SIGN   |         |
|------|-------------|-------------|-----------|---------|
| SIGN |             | GMC         | Certified | Service |
| S64  | 2' - 4"     | 1' - 4"     | 10 3/4"   | 10 3/4" |
| S36  | 1' - 8"     | 1' - 1 1/2" | 7 7/8"    | 7 7/8"  |
| S16  | 1' - 1 3/8" | 8"          | 4 7/8"    | 4 7/8"  |