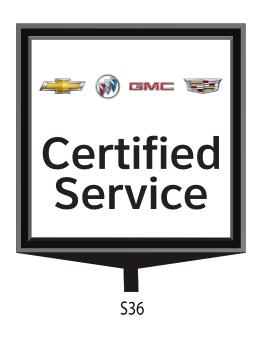

#### Certified Service Chevrolet Buick Cadillac Sign Family

|      |     | COPY S      | IZE BY SI   | GN        |         |
|------|-----|-------------|-------------|-----------|---------|
| SIGN |     |             |             | Certified | Service |
| S64  | 11" | 1' - 6 1/2" | 1' - 1 1/2" | 10 3/4"   | 10 3/4" |
| S36  | 8"  | 1' - 1 3/8" | 9"          | 7 7/8"    | 7 7/8"  |
| S16  | 5"  | 8"          | 5 5/8"      | 5"        | 5"      |