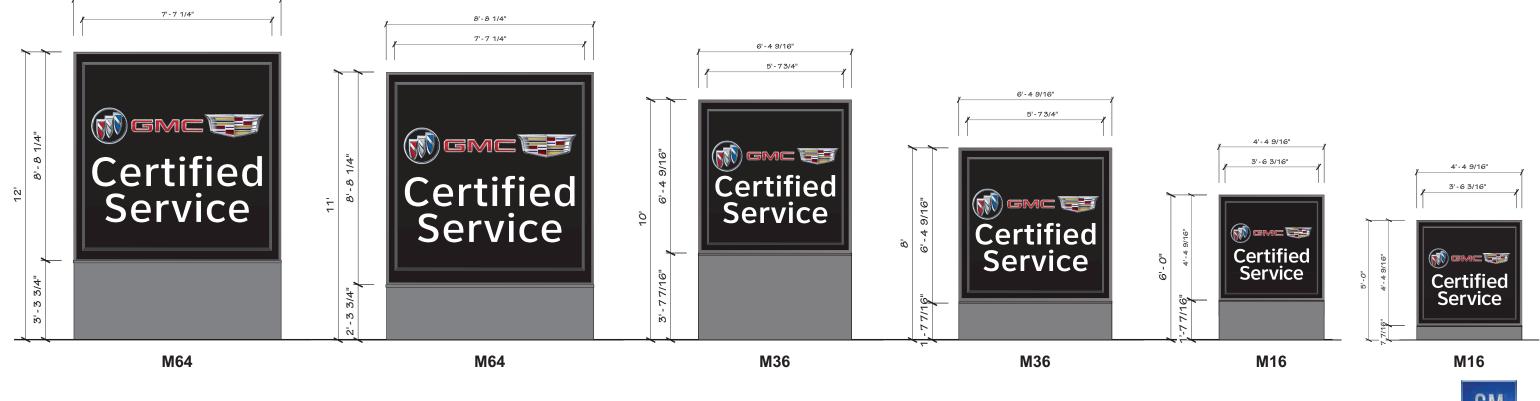

1/4" | 10 3/4"   | 10 3/4"  |
| S36  | 1' - 3 1/4" | 4 1/4"  | 8"      | 7 7/8"    | 7 7/8"   |
| S16  | 9 11/16"    | 2 9/16" | 5"      | 4 13/16"  | 4 13/16" |









2655 International Parkway Virginia Beach, VA 23452

Phone: 757.301.7008

Fax: 866.418.9462

Call Toll-Free 844.511.7565



### Certified Service Buick GMC Cadillac Sign Family

|      | COPY SIZE BY SIGN |         |         |           |          |  |
|------|-------------------|---------|---------|-----------|----------|--|
| SIGN |                   | GMC     |         | Certified | Service  |  |
| S64  | 1' - 6 1/2"       | 6 5/16" | 11 1/4" | 10 3/4"   | 10 3/4"  |  |
| S36  | 1' - 3 1/4"       | 4 1/4"  | 8"      | 7 7/8"    | 7 7/8"   |  |
| S16  | 9 11/16"          | 2 9/16" | 5"      | 4 13/16"  | 4 13/16" |  |





2655 International Parkway Virginia Beach, VA 23452 Phone: 757.301.7008

Fax: 866.418.9462

Call Toll-Free 844.511.7565





## **Certified Service**

R36 DIRECTIONAL

3'-1<sup>'</sup>1/2"



**R36 DIRECTIONAL** 

R36 DIRECTIONAL



**R16 DIRECTIONAL** 



**RX9 DIRECTIONAL** 



**RX4 DIRECTIONAL** 



R16 DIRECTIONAL



**RX9 DIRECTIONAL** 



**RX4 DIRECTIONAL** 



R16 DIRECTIONAL



**RX9 DIRECTIONAL** 



**RX4 DIRECTIONAL** 



**Arrow Options** 



2655 International Parkway Virginia Beach, VA 23452

Phone: 757.301.7008

Fax: 866.418.9462

Call Toll-Free 844.511.7565