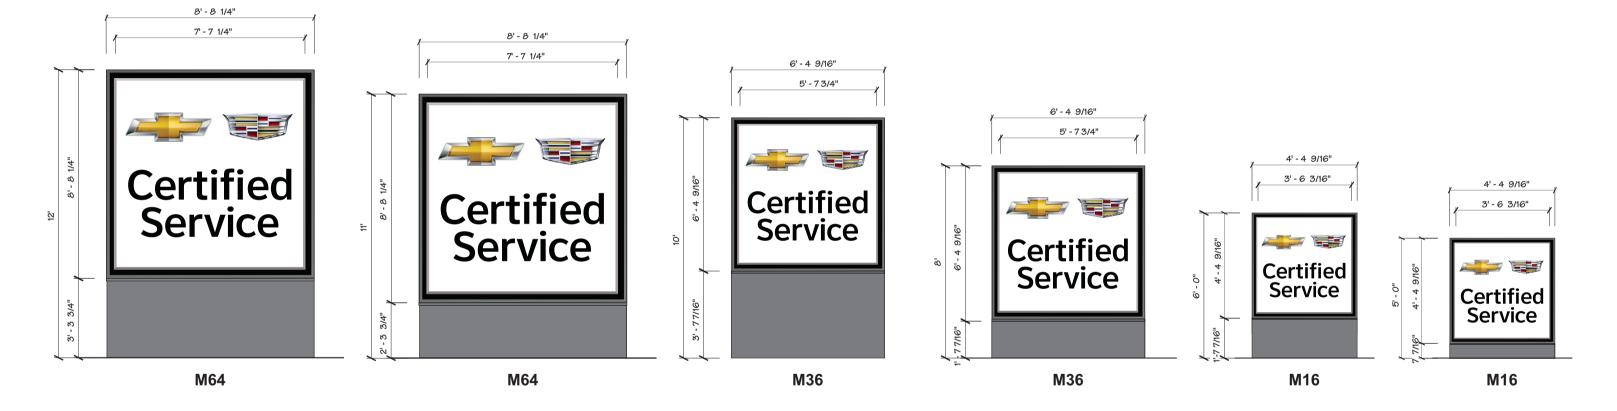

#### Certified Service Buick Sign Family

|      | COPY S      | SIZE BY SIGN |         |
|------|-------------|--------------|---------|
| SIGN | Buick       | Certified    | Service |
| S64  | 3' - 4 1/4" | 8 3/8"       | 8 3/8"  |
| S36  | 2' - 5 7/8" | 6 1/8"       | 6 1/8"  |
| S16  | 1' - 5 3/4" | 3 7/8"       | 3 7/8"  |

#### REFER TO MASTER DRAWINGS FOR PRODUCTION SIZES

2655 International Parkway Virginia Beach, VA 23452

Phone: 757.301.7008

Fax: 866.418.9462

Call Toll-Free 844.511.7565

Certified Service Buick Sign Family

|      | COPY S      | IZE BY SIGN |         |
|------|-------------|-------------|---------|
| SIGN | BUICK       | Certified   | Service |
| S64  | 3' - 4 1/4" | 8 3/8"      | 8 3/8"  |
| S36  | 2' - 5 7/8" | 6 1/8"      | 6 1/8"  |
| S16  | 1' - 5 3/4" | 3 7/8"      | 3 7/8"  |