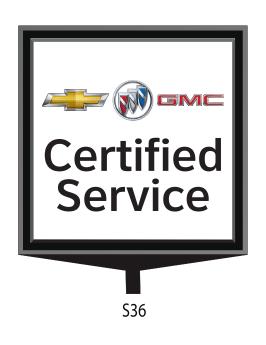

Phone: 757.301.7008

Fax: 866.418.9462

Call Toll-Free 844.511.7565

Phone: 757.301.7008

Fax: 866.418.9462

Call Toll-Free 844.511.7565

Certified Service Chevrolet Buick Sign Family

|      | C           | OPY SIZE    | BY SIGN   |         |
|------|-------------|-------------|-----------|---------|
| SIGN | AMINAT      |             | Certified | Service |
| S64  | 1' - 3 3/4" | 2' - 3 3/8" | 10 3/4"   | 10 3/4" |
| S36  | 11 1/2"     | 1' - 7 7/8" | 7 7/8"    | 7 7/8"  |
| S16  | 7 1/4"      | 1' - 0 1/2" | 5"        | 5"      |

#### Certified Service Chevrolet Buick Sign Family

|      | C           | OPY SIZE    | BY SIGN   |         |
|------|-------------|-------------|-----------|---------|
| SIGN | ANN         |             | Certified | Service |
| S64  | 1' - 3 3/4" | 2' - 3 3/8" | 10 3/4"   | 10 3/4" |
| S36  | 11 1/2"     | 1' - 7 7/8" | 7 7/8"    | 7 7/8"  |
| S16  | 7 1/4"      | 1' - 0 1/2" | 5"        | 5"      |