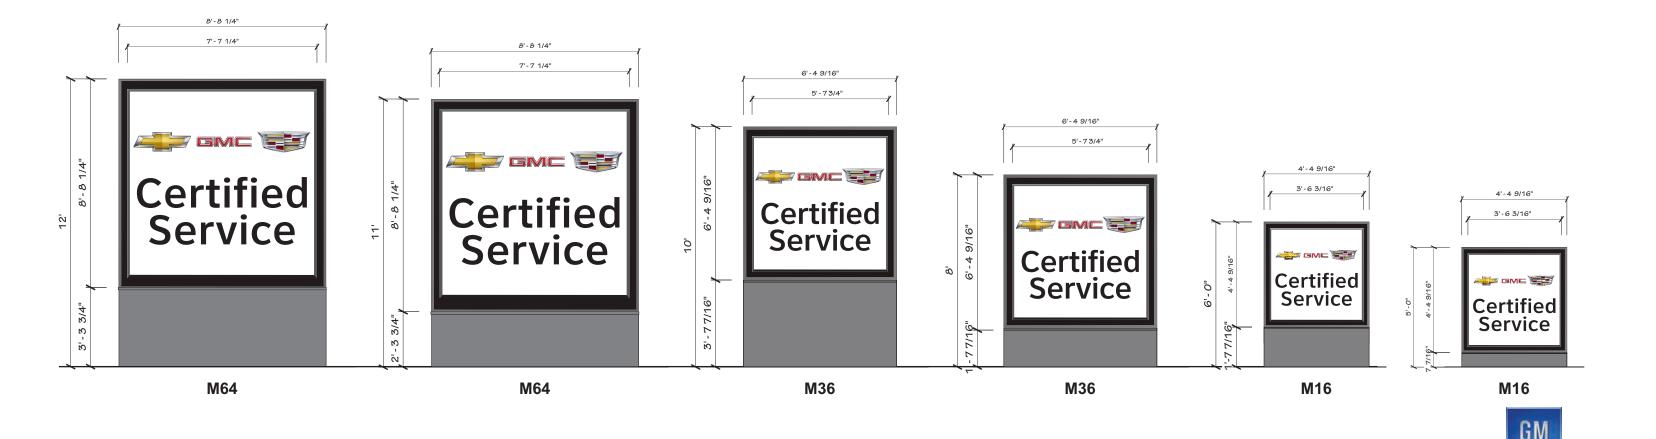

#### Certified Service Chevrolet Buick GMC Sign Family

|      |         | C           | OPY SIZE | BY SIGN   |         |
|------|---------|-------------|----------|-----------|---------|
| SIGN |         |             | GMC      | Certified | Service |
| S64  | 10 1/4" | 1' - 6 1/4" | 6 3/4"   | 11"       | 11"     |
| S36  | 7 1/4"  | 1' - 1 1/4" | 5"       | 8"        | 8"      |
| S16  | 4 3/4"  | 8 3/8"      | 3 1/8"   | 5"        | 5"      |

### Certified Service Chevrolet Buick GMC Sign Family

|      |         | C           | OPY SIZE | BY SIGN   |         |
|------|---------|-------------|----------|-----------|---------|
| SIGN |         |             | GMC      | Certified | Service |
| S64  | 10 1/4" | 1' - 6 1/4" | 6 3/4"   | 11"       | 11"     |
| S36  | 7 1/4"  | 1' - 1 1/4" | 5"       | 8"        | 8"      |
| S16  | 4 3/4"  | 8 3/8"      | 3 1/8"   | 5"        | 5"      |