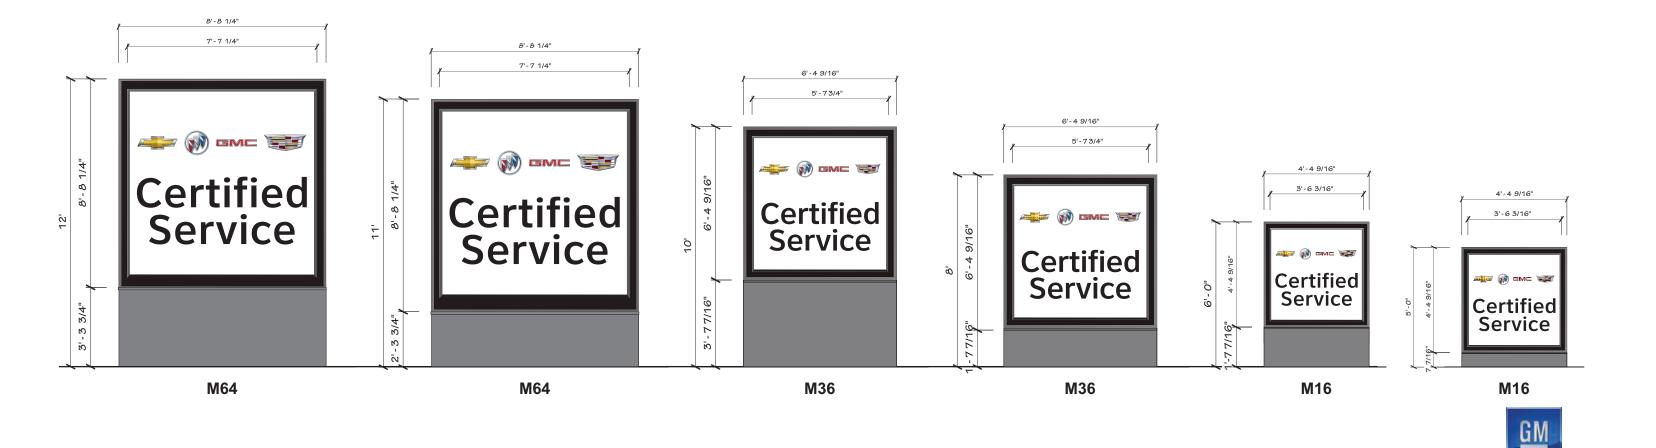

#### Certified Service Buick Sign Family

|      | COPY S      | SIZE BY SIGN |         |
|------|-------------|--------------|---------|
| SIGN | Buick       | Certified    | Service |
| S64  | 3' - 4 1/4" | 8 3/8"       | 8 3/8"  |
| S36  | 2' - 5 7/8" | 6 1/8"       | 6 1/8"  |
| S16  | 1' - 5 3/4" | 3 7/8"       | 3 7/8"  |

#### Certified Service GMC Sign Family

|      | COPYS       | SIZE BY SIGN |         |
|------|-------------|--------------|---------|
| SIGN | GMC         | Certified    | Service |
| S64  | 1' - 3 3/4" | 8 1/2"       | 8 1/2"  |
| S36  | 11 3/4"     | 6 1/8"       | 6 1/4"  |
| S16  | 6 3/8"      | 3 7/8"       | 3 7/8"  |

#### Certified Service GMC Sign Family

|      | COPY S      | IZE BY SIGN |         |
|------|-------------|-------------|---------|
| SIGN | GMC         | Certified   | Service |
| S64  | 1' - 3 3/4" | 8 1/2"      | 8 1/2"  |
| S36  | 11 3/4"     | 6 1/8"      | 6 1/4"  |
| S16  | 6 3/8"      | 3 7/8"      | 3 7/8"  |