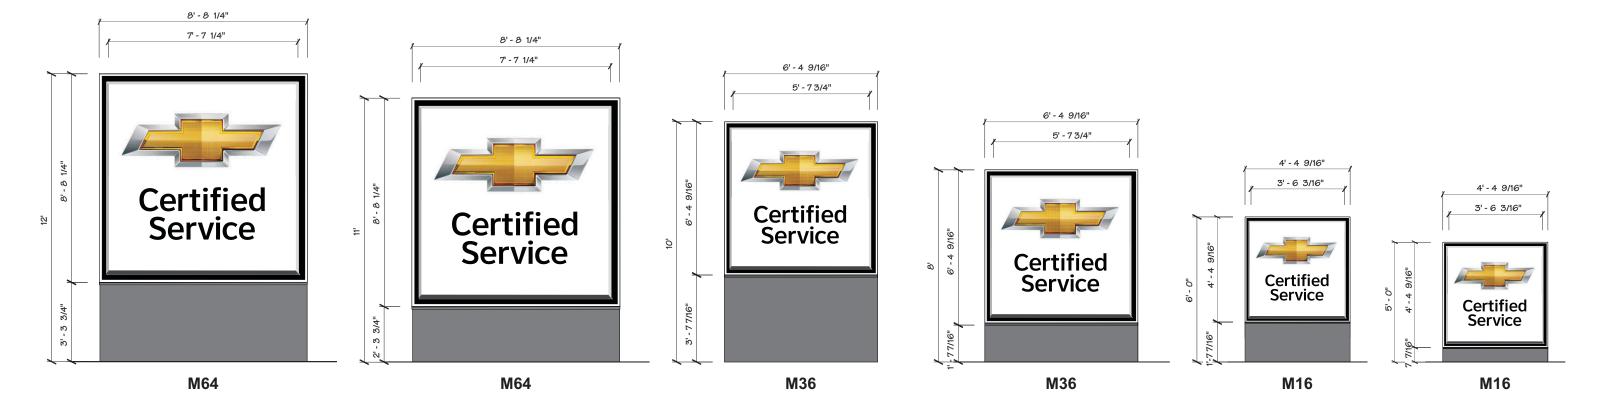

#### Certified Service Buick Sign Family

|      | COPY S      | SIZE BY SIGN |         |
|------|-------------|--------------|---------|
| SIGN | Buick       | Certified    | Service |
| S64  | 3' - 4 1/4" | 8 3/8"       | 8 3/8"  |
| S36  | 2' - 5 7/8" | 6 1/8"       | 6 1/8"  |
| S16  | 1' - 5 3/4" | 3 7/8"       | 3 7/8"  |

#### REFER TO MASTER DRAWINGS FOR PRODUCTION SIZES

2655 International Parkway Virginia Beach, VA 23452

Phone: 757.301.7008

Fax: 866.418.9462

Call Toll-Free 844.511.7565

Certified Service Buick Sign Family

|      | COPY S      | IZE BY SIGN |         |
|------|-------------|-------------|---------|
| SIGN | BUICK       | Certified   | Service |
| S64  | 3' - 4 1/4" | 8 3/8"      | 8 3/8"  |
| S36  | 2' - 5 7/8" | 6 1/8"      | 6 1/8"  |
| S16  | 1' - 5 3/4" | 3 7/8"      | 3 7/8"  |