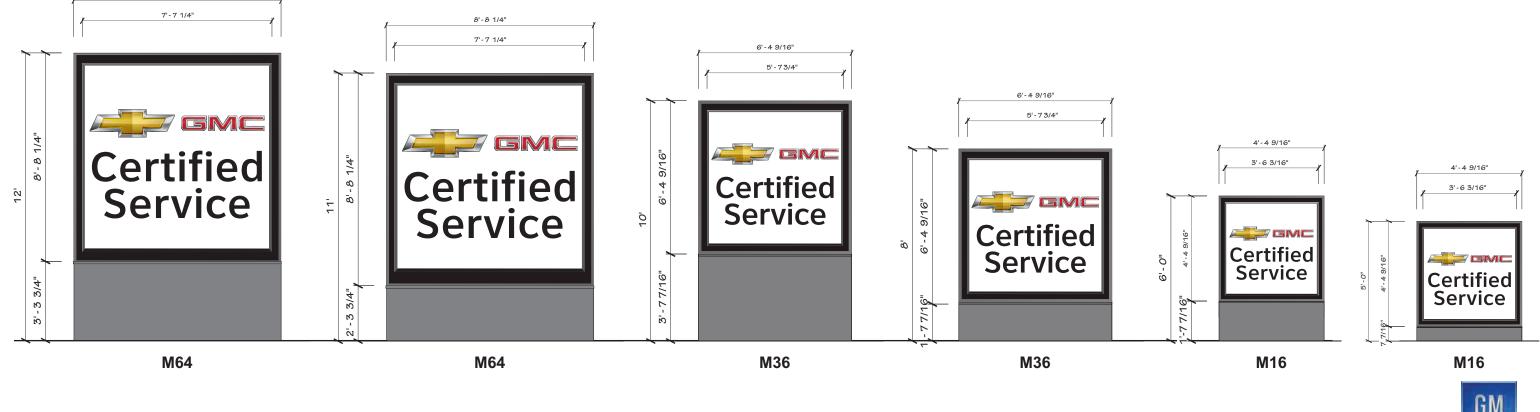

#### Certified Service GMC Sign Family

|      | COPYS       | SIZE BY SIGN |         |
|------|-------------|--------------|---------|
| SIGN | GMC         | Certified    | Service |
| S64  | 1' - 3 3/4" | 8 1/2"       | 8 1/2"  |
| S36  | 11 3/4"     | 6 1/8"       | 6 1/4"  |
| S16  | 6 3/8"      | 3 7/8"       | 3 7/8"  |

#### Certified Service GMC Sign Family

|      | COPY S      | IZE BY SIGN |         |
|------|-------------|-------------|---------|
| SIGN | GMC         | Certified   | Service |
| S64  | 1' - 3 3/4" | 8 1/2"      | 8 1/2"  |
| S36  | 11 3/4"     | 6 1/8"      | 6 1/4"  |
| S16  | 6 3/8"      | 3 7/8"      | 3 7/8"  |