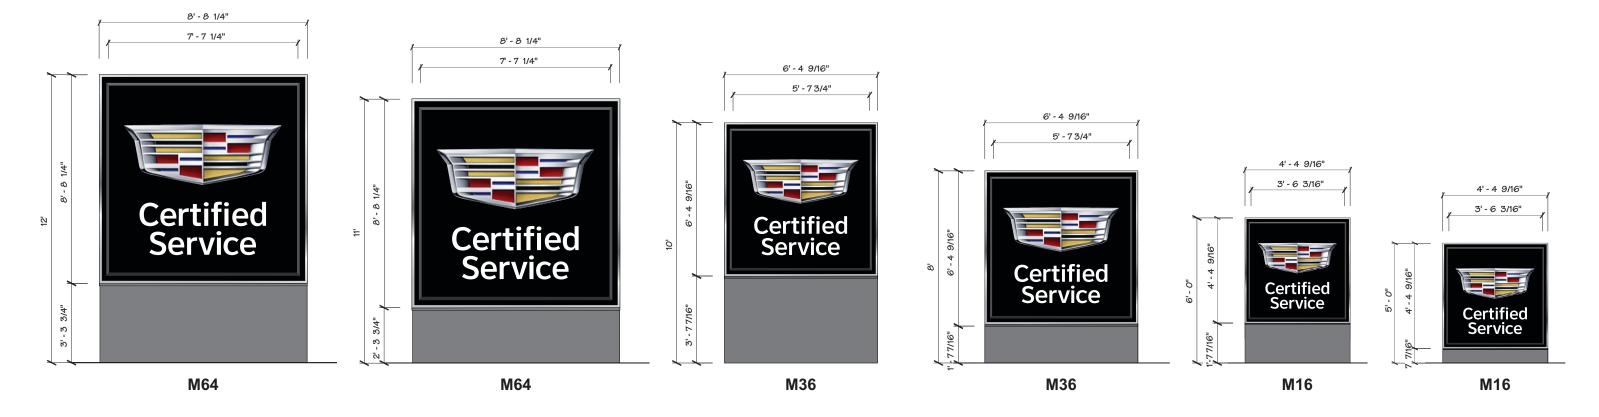

#### Certified Service Buick Sign Family

|      | COPY S      | SIZE BY SIGN |         |
|------|-------------|--------------|---------|
| SIGN | Buick       | Certified    | Service |
| S64  | 3' - 4 1/4" | 8 3/8"       | 8 3/8"  |
| S36  | 2' - 5 7/8" | 6 1/8"       | 6 1/8"  |
| S16  | 1' - 5 3/4" | 3 7/8"       | 3 7/8"  |

#### REFER TO MASTER DRAWINGS FOR PRODUCTION SIZES

2655 International Parkway Virginia Beach, VA 23452

Phone: 757.301.7008

Fax: 866.418.9462

Call Toll-Free 844.511.7565

Certified Service Buick Sign Family

|      | COPY S      | IZE BY SIGN |         |
|------|-------------|-------------|---------|
| SIGN | BUICK       | Certified   | Service |
| S64  | 3' - 4 1/4" | 8 3/8"      | 8 3/8"  |
| S36  | 2' - 5 7/8" | 6 1/8"      | 6 1/8"  |
| S16  | 1' - 5 3/4" | 3 7/8"      | 3 7/8"  |