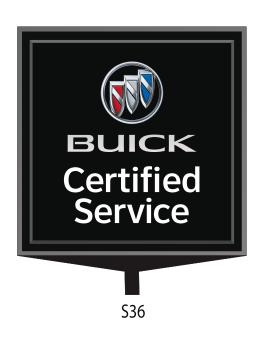

#### Certified Service Buick Sign Family

|      | COPY S      | SIZE BY SIGN |         |
|------|-------------|--------------|---------|
| SIGN | Buick       | Certified    | Service |
| S64  | 3' - 4 1/4" | 8 3/8"       | 8 3/8"  |
| S36  | 2' - 5 7/8" | 6 1/8"       | 6 1/8"  |
| S16  | 1' - 5 3/4" | 3 7/8"       | 3 7/8"  |