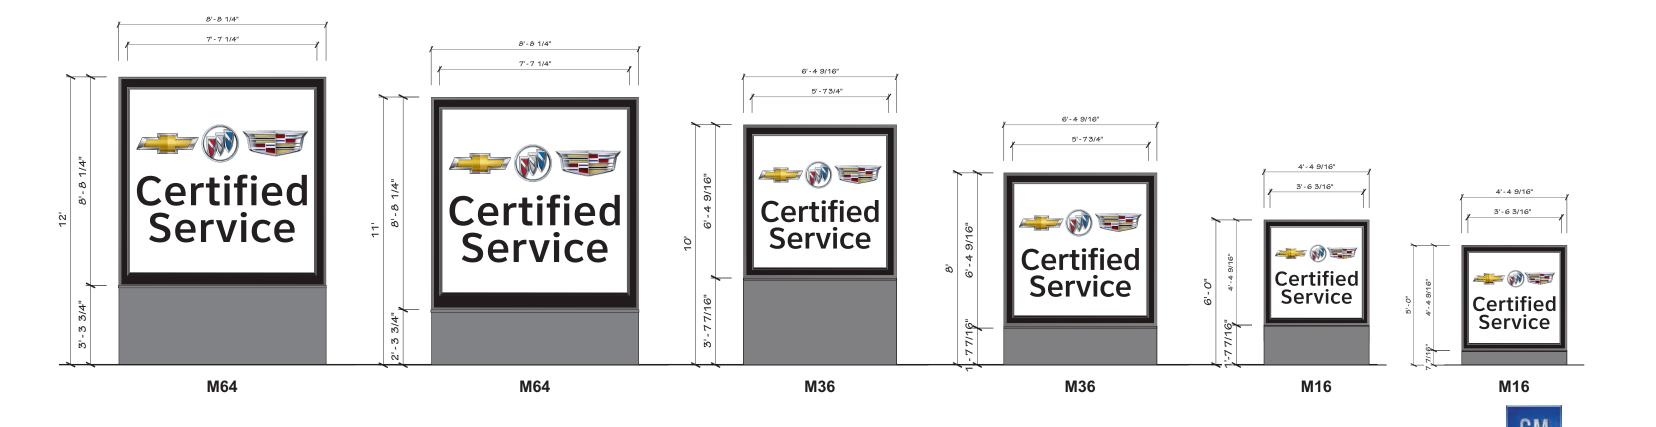

#### Certified Service Buick Sign Family

|      | COPY S      | SIZE BY SIGN |         |
|------|-------------|--------------|---------|
| SIGN | Buick       | Certified    | Service |
| S64  | 3' - 4 1/4" | 8 3/8"       | 8 3/8"  |
| S36  | 2' - 5 7/8" | 6 1/8"       | 6 1/8"  |
| S16  | 1' - 5 3/4" | 3 7/8"       | 3 7/8"  |

#### REFER TO MASTER DRAWINGS FOR PRODUCTION SIZES

2655 International Parkway Virginia Beach, VA 23452

Phone: 757.301.7008

Fax: 866.418.9462

Call Toll-Free 844.511.7565

Certified Service Buick Sign Family

|      | COPY S      | IZE BY SIGN |         |
|------|-------------|-------------|---------|
| SIGN | BUICK       | Certified   | Service |
| S64  | 3' - 4 1/4" | 8 3/8"      | 8 3/8"  |
| S36  | 2' - 5 7/8" | 6 1/8"      | 6 1/8"  |
| S16  | 1' - 5 3/4" | 3 7/8"      | 3 7/8"  |