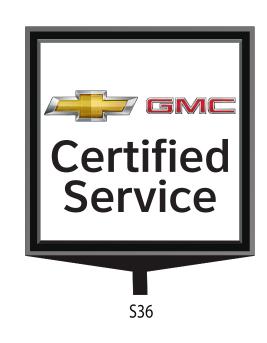

#### Certified Service Chevrolet GMC Sign Family

|      | С           | OPY SIZE    | BY SIGN   |         |
|------|-------------|-------------|-----------|---------|
| SIGN |             | GMC         | Certified | Service |
| S64  | 2' - 4"     | 1' - 4"     | 10 3/4"   | 10 3/4" |
| S36  | 1' - 8"     | 1' - 1 1/2" | 7 7/8"    | 7 7/8"  |
| S16  | 1' - 1 3/8" | 8"          | 4 7/8"    | 4 7/8"  |

#### Certified Service Chevrolet GMC Sign Family

|      | C           | OPY SIZE    | BY SIGN   |         |
|------|-------------|-------------|-----------|---------|
| SIGN |             | GMC         | Certified | Service |
| S64  | 2' - 4"     | 1' - 4"     | 10 3/4"   | 10 3/4" |
| S36  | 1' - 8"     | 1' - 1 1/2" | 7 7/8"    | 7 7/8"  |
| S16  | 1' - 1 3/8" | 8"          | 4 7/8"    | 4 7/8"  |